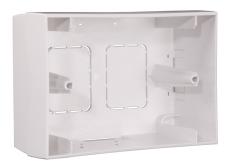

## **BB1**

## Built on box for remote panel PM1122R and ZONE4R, white

The BB1 is an on-wall box for the PM1122R and ZONE4R, the analog remote controls for the PM1122 and ZONE4 pre-amplifiers.

The BB1 and PM1122R / ZONE4 have been designed to match perfectly with each other. No more searching for the right accessory – Apart products are available from stock and have been designed to make an installer's life easier!

BB1 is standard in white color.

From 12 pieces on, BB1 can be painted in any RAL color (REF: PAINT-CAB6).