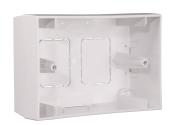

## **BB1**

## Built on box for remote panel PM1122R and ZONE4R, white

The BB1 is an on-wall box for the PM1122R and ZONE4R, the analog remote controls for the PM1122 and ZONE4 pre-amplifiers.

The BB1 and PM1122R / ZONE4 have been designed to match perfectly with each other. No more searching for the right accessory – Apart products are available from stock and have been designed to make an installer's life easier!

BB1 is standard in white color.

From 12 pieces on, BB1 can be painted in any RAL color (REF: PAINT-CAB6).